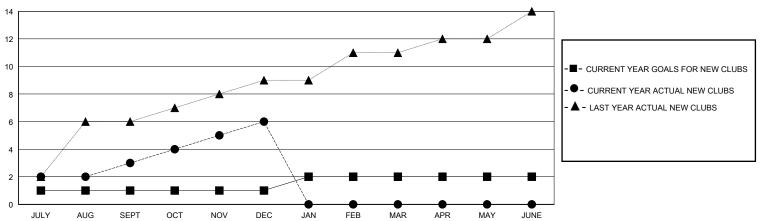

## District 3232F2

GMT: LOCATION INDIA GMT CA

|               |               |             | _             |                       |                        |                         |                                                    |  |
|---------------|---------------|-------------|---------------|-----------------------|------------------------|-------------------------|----------------------------------------------------|--|
|               | Club          | s           |               | Members               |                        |                         |                                                    |  |
|               | RESULTS FOR   | R 2023-2024 |               | RESULTS FOR 2023-2024 |                        |                         |                                                    |  |
| QUARTER       | NEW CLUB GOAL | NEW CLUBS   | DROPPED CLUBS | QUARTER MEM           | BER GROWTH NET<br>GOAL | MEMBER GROWTH<br>ACTUAL | DROPPED<br>MEMBERS ACTUAL<br>(including transfers) |  |
| JULY/AUG/SEPT | 1             | 3           | 0             | JULY/AUG/SEPT         | 10                     | 147                     | 66                                                 |  |
| OCT/NOV/DEC   | 0             | 3           | 1             | OCT/NOV/DEC           | 10                     | 124                     | 75                                                 |  |
| JAN/FEB/MAR   | 1             | 0           | 0             | JAN/FEB/MAR           | 10                     | 0                       | 0                                                  |  |
| APR/MAY/JUNE  | 0             | 0           | 0             | APR/MAY/JUNE          | 10                     | 0                       | 0                                                  |  |

## GOALS AND ACTUAL NEW CLUBS CUMULATIVE