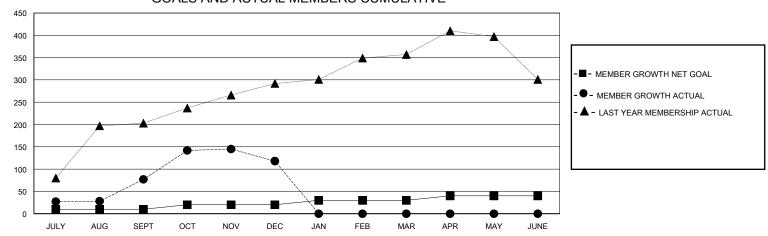

## District 3232F2

GMT: LOCATION INDIA GMT CA

|               |               |             | _             |                       |                        |                         |                                                    |  |
|---------------|---------------|-------------|---------------|-----------------------|------------------------|-------------------------|----------------------------------------------------|--|
|               | Club          | s           |               | Members               |                        |                         |                                                    |  |
|               | RESULTS FOR   | R 2023-2024 |               | RESULTS FOR 2023-2024 |                        |                         |                                                    |  |
| QUARTER       | NEW CLUB GOAL | NEW CLUBS   | DROPPED CLUBS | QUARTER MEM           | BER GROWTH NET<br>GOAL | MEMBER GROWTH<br>ACTUAL | DROPPED<br>MEMBERS ACTUAL<br>(including transfers) |  |
| JULY/AUG/SEPT | 1             | 3           | 0             | JULY/AUG/SEPT         | 10                     | 147                     | 66                                                 |  |
| OCT/NOV/DEC   | 0             | 3           | 1             | OCT/NOV/DEC           | 10                     | 124                     | 75                                                 |  |
| JAN/FEB/MAR   | 1             | 0           | 0             | JAN/FEB/MAR           | 10                     | 0                       | 0                                                  |  |
| APR/MAY/JUNE  | 0             | 0           | 0             | APR/MAY/JUNE          | 10                     | 0                       | 0                                                  |  |

## GOALS AND ACTUAL MEMBERS CUMULATIVE

| DROPPED CLUBS: 1            |     | 40 CLUBS OF 95 ADDED 1 OR MORE<br>NEW MEMBERS | GENDER DISTRIBUTION  MALE 1,977 (61.86%)  FEMALE 1,215 (38.02%) |                 |       |
|-----------------------------|-----|-----------------------------------------------|-----------------------------------------------------------------|-----------------|-------|
| DROPPED MEMBERS             |     |                                               | FEWALE                                                          | 1,213 (30.0270) |       |
| DECEASED                    | 3   | CLICK HERE FOR CUMULATIVE                     | TOTAL FAMILY UNIT MEMBERS                                       |                 | 2,194 |
| CLUB CANCELLED 17 OTHER 121 |     | MEMBERSHIP DATA                               | FAMILY MEMBERS PAYING HALF DUES                                 |                 | 1,370 |
| ΤΟΤΔΙ                       | 141 |                                               |                                                                 |                 |       |